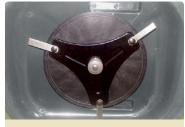

it extremely maneuverable as it glides over grass surfaces mulching as it cuts.



## **KEY PRODUCT FEATURES**

- ✓ Engine: Briggs & Stratton 550EX / OHC 5.5 ft-lb Gross Torque @ 3600 RPM
- ✓ **Deck:** ABS Injection Molded Plastic / Chemical and UV Resistant
- ✓ Impeller: 14" Dia. High-Impact Plastic
- Cutting Height:\* (Adjustable) 3 x Flail Blades: Weight: 36 lbs (16.3 kg) 1.25" - 2.0" (32-51 mm) / Single Bar Blade: 0.8" - 2.0" (20-51 mm)
  - \* As measured from bottom of deck. Optional lift kit adds 1.9" (48mm) to cutting height.
- Cutting Width: 19" (48cm)



- Handles: Heavy Gauge Steel / 52" (132 cm) Reach
- **Blades:** Reversible 3 x Stainless Steel Flail / Single Steel Bar
- **✓ Warranty:** (Non-Engine Components) 2 Years Residential / 1 Year Commercial



HEAVY-DUTY STEEL BLADE



STAINLESS STEEL FLAIL BLADES