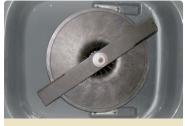

remendous air-flow to make it extremely maneuverable as it glides over grass surfaces mulching as it cuts.



## **KEY PRODUCT FEATURES**

- ✓ Engine: Briggs & Stratton 550EX / OHC 5.5 ft-lb Gross Torque @ 3600 RPM
- ✓ **Deck:** ABS Injection Molded Plastic / Chemical and UV Resistant
- ✓ Impeller: 14" Dia. High-Impact Plastic
- Cutting Height:\* (Adjustable) 3 x Flail Blades: Weight: 36 lbs (16.3 kg) 1.25" - 2.0" (32-51 mm) / Single Bar Blade: 0.8" - 2.0" (20-51 mm)
  - \* As measured from bottom of deck. Optional lift kit adds 1.9" (48mm) to cutting height.
- Cutting Width: 19" (48cm)



- Handles: Heavy Gauge Steel / 52" (132 cm) Reach
- **Blades:** Reversible 3 x Stainless Steel Flail / Single Steel Bar
- **✓ Warranty:** (Non-Engine Components) 2 Years Residential / 1 Year Commercial



HEAVY-DUTY STEEL BLADE



STAINLESS STEEL FLAIL BLADES