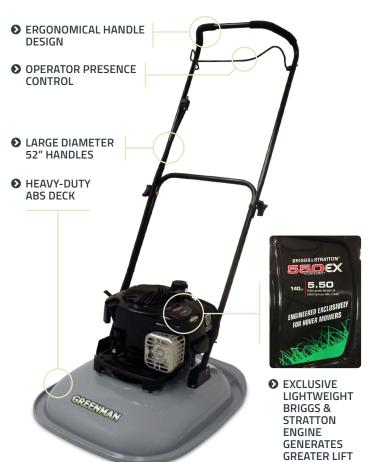

## **KEY PRODUCT FEATURES**

- ✓ Engine: Briggs & Stratton 550EX / OHC 5.5 ft-lb Gross Torque @ 3600 RPM
- ✓ **Deck:** ABS Injection Molded Plastic / Chemical and UV Resistant
- ✓ Impeller: 14" Dia. High-Impact Plastic
- Cutting Height:\* (Adjustable) 3 x Flail Blades: Weight: 36 lbs (16.3 kg) 1.25" - 2.0" (32-51 mm) / Single Bar Blade: 0.8" - 2.0" (20-51 mm)
  - \* As measured from bottom of deck. Optional lift kit adds 1.9" (48mm) to cutting height.
- Cutting Width: 19" (48cm)

- Handles: Heavy Gauge Steel / 52" (132 cm) Reach
- **Blades:** Reversible 3 x Stainless Steel Flail / Single Steel Bar
- **✓ Warranty:** (Non-Engine Components) 2 Years Residential / 1 Year Commercial