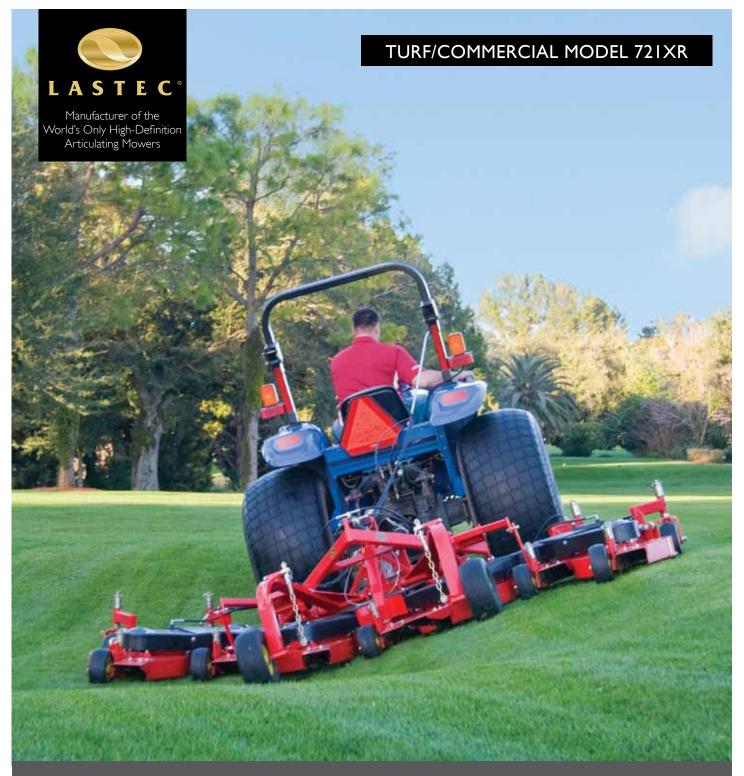

## Proven on the World's Best Championship Courses

Mow with one of the most impressive mowing decks in the world. Imagine the perfection you will achieve with seven 21" (533.4 mm) decks. That translates to a 132" (335.28 cm) cut in one pass with the finish of seven individual precision mowers. Budget-minded customers who own a tractor can pay a fraction compared to self-contained options.

The 721XR is the original Articulator and the standard by which all other mowers are gauged.