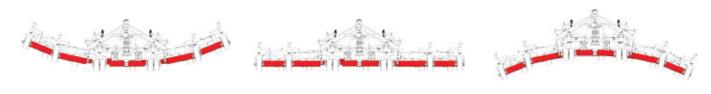

## Quality Rotary Mowers for a World that isn't Flat

Transport Width: Deck Configuration: Seven 21" (533.4 mm), 4" (101.6 mm) deep

fully articulating

317.892.4444 Deck Height Range: I" to 4 3/4"

U.S. Patent Nos. 5, 109,655 \*All specifications subject to change