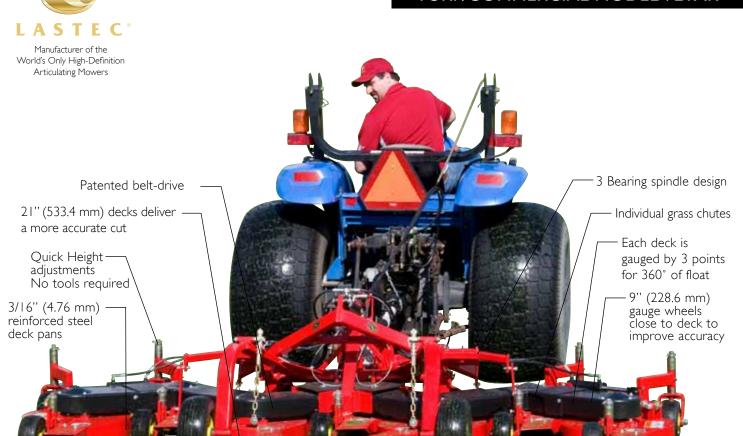

## TURF/COMMERCIAL MODEL 721XR

All deck

wheels are

semi-solid

foam filled or

Gauge wheels

inside deck for trim

1.800.515.6798

## 721XR SPECIFICATIONS\*

Tractor Requirements: Minimum 35 hp (26.1k W)

~56" (142.24 cm)~

-132" (335.28 cm) Productivity – 21" (533.4 mm) Accuracy -

PTO and Category I Three-point hitch

Cutting Width: 132" (335.28 cm) 102" (259.08 cm)<sup>†</sup>

Transport Width: Deck Configuration: Seven 21" (533.4 mm), 4" (101.6 mm) deep

fully articulating

317.892.4444 Deck Height Range: I" to 4 3/4"

U.S. Patent Nos. 5, 109,655 \*All specifications subject to change